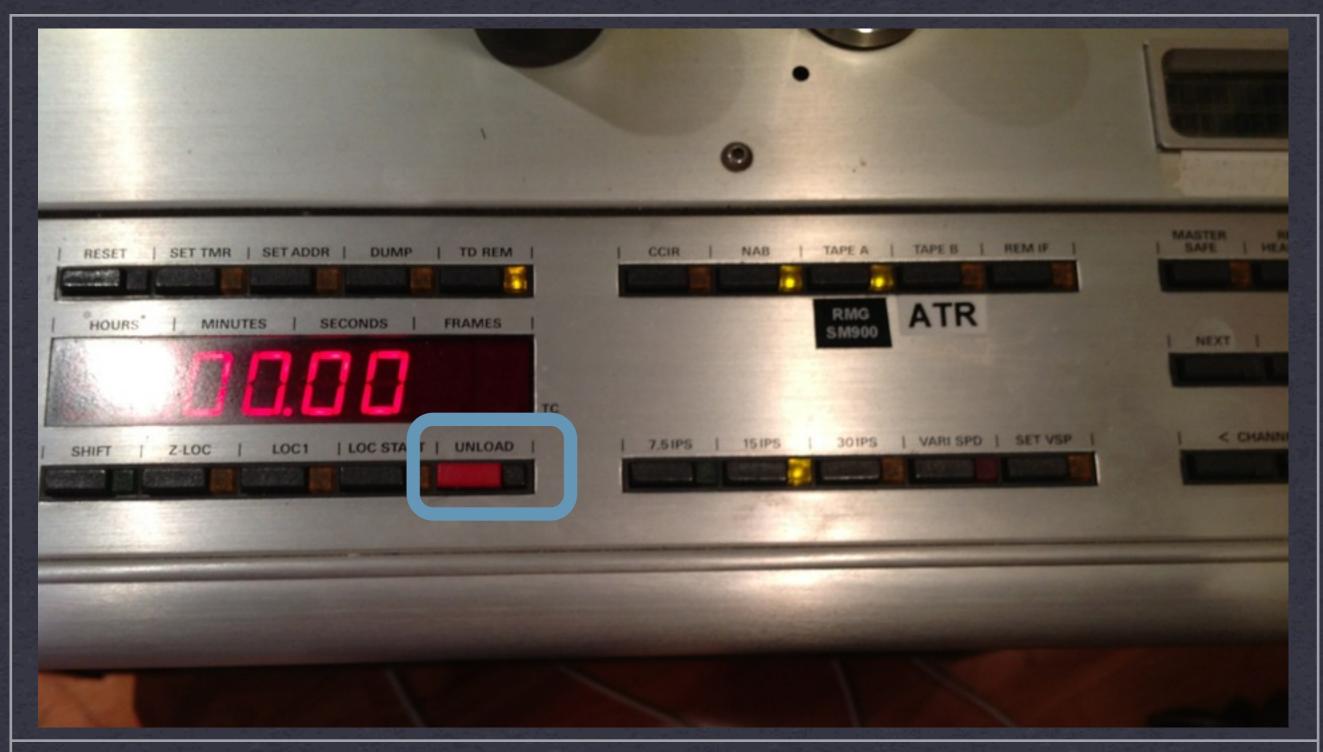

#### STUDER A827 TAPE HANDLING AND SETUP

DATE

**FALL** 

**NOTES** 

**UNLOAD BUTTON** 