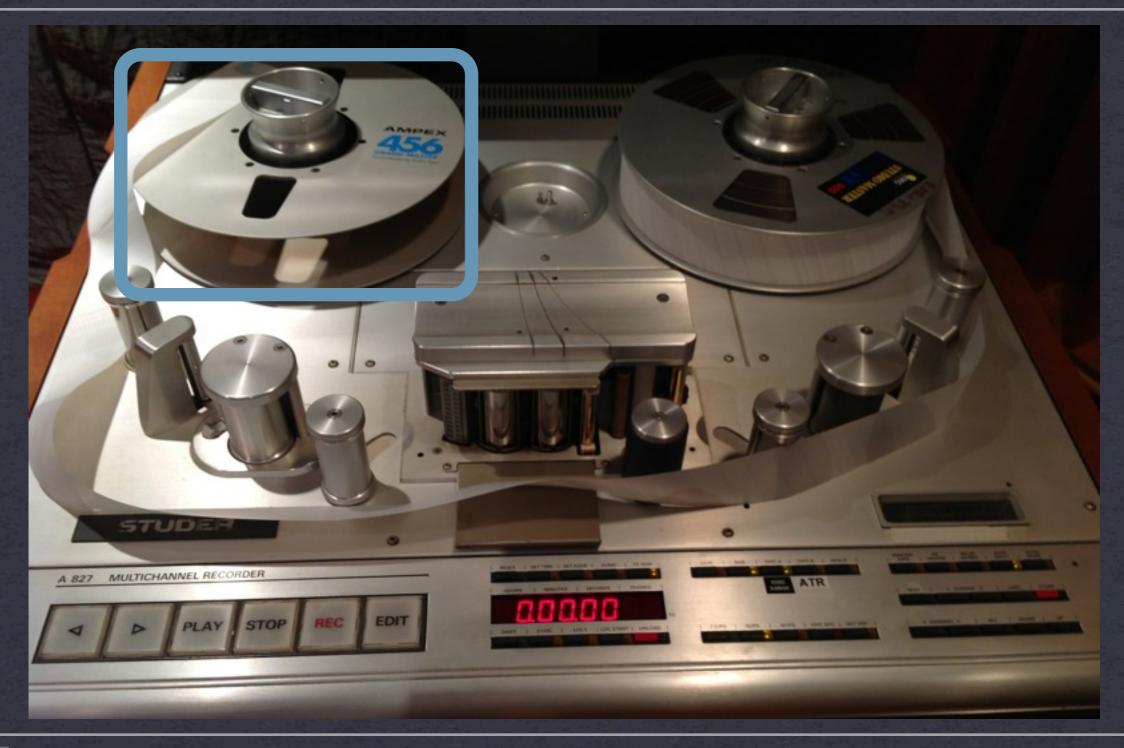

#### 213 Nuts and Bolts



### API - DOLBY - STUDER LOCATION

**DATE** 

**FALL** 

**CLIENT** 

**MTP** 



## API - DOLBY - STUDER SIGNAL FLOW

**DATE** 

**FALL** 

**CLIENT** 

**MTP** 



#### STUDER A827 OVERVIEW

DATE

**FALL** 

**CLIENT** 

**MTP** 



# STUDER A827 QUICK REVIEW

**NOTES** 

**SUPPLY REEL** 



## STUDER A827 QUICK REVIEW

**NOTES** 

**TAKE UP REEL** 



## STUDER A827 QUICK REVIEW

**NOTES** 

**CAPSTAN & PINCH ROLLER** 



## STUDER A827 QUICK REVIEW

**NOTES** 

**HEAD STACKS - ERP** 



## STUDER A827 QUICK REVIEW

**NOTES** 

**TENSION ARMS** 



## STUDER A827 QUICK REVIEW

**NOTES** 

**TAPE GUIDES** 



## STUDER A827 TAPE LOADING AND SETUP

**NOTES** 

**LOAD TAKE-UP REEL** 



## STUDER A827 TAPE LOADING AND SETUP

**NOTES** 

FIRST WRAP ON SUPPLY REEL



## STUDER A827 TAPE LOADING AND SETUP

**NOTES** 

THREADED - NOT LOADED



## STUDER A827 TAPE LOADING AND SETUP

**NOTES** 

THREADED AND LOADED



#### STUDER A827 TAPE HANDLING AND SETUP

DATE

**FALL** 

**NOTES** 

**UNLOAD BUTTON** 



#### STUDER A8