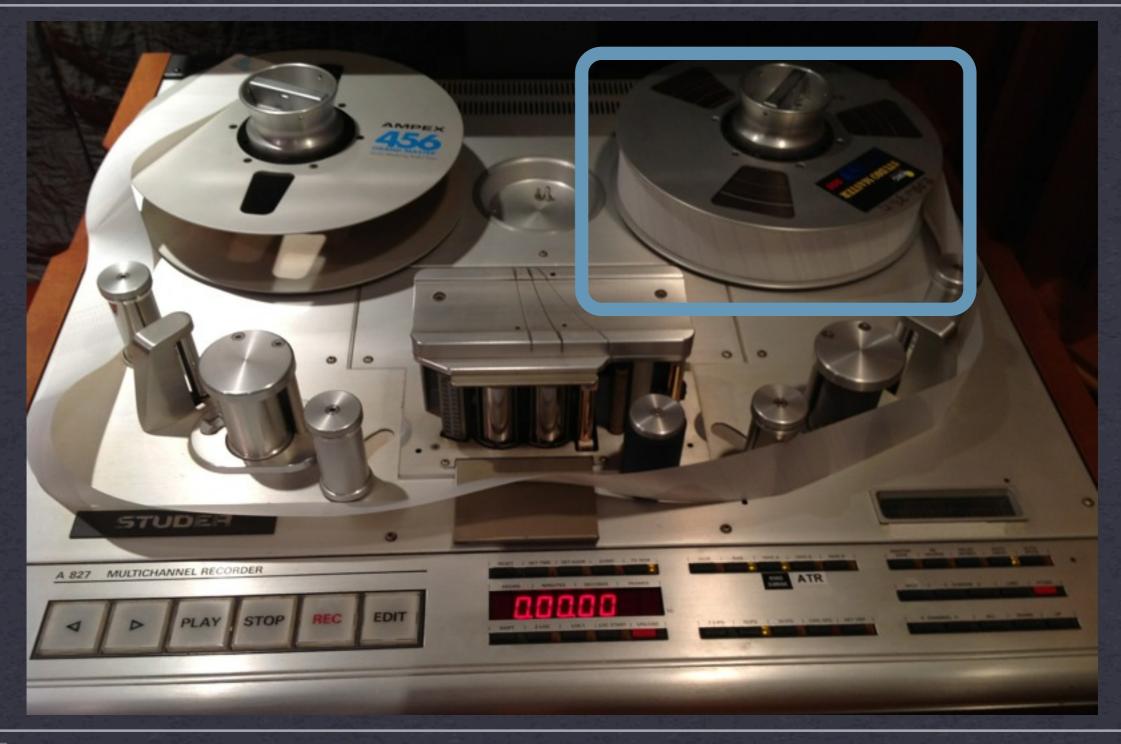

#### 213 Nuts and Bolts



### API - DOLBY - STUDER LOCATION

**DATE** 

**FALL** 

**CLIENT** 

**MTP** 



## API - DOLBY - STUDER SIGNAL FLOW

**DATE** 

**FALL** 

**CLIENT** 

**MTP** 



#### STUDER A827 OVERVIEW

DATE

**FALL** 

**CLIENT** 

**MTP** 



# STUDER A827 QUICK REVIEW

**NOTES** 

**SUPPLY REEL** 



## STUDER A827 QUICK REVIEW

**NOTES** 

**TAKE UP REEL** 



## STUDER A827 QUICK REVIEW

**NOTES** 

**CAPSTAN & PINCH ROLLER** 



## STUDER A827 QUICK REVIEW

**NOTES** 

**HEAD STACKS - ERP** 



## STUDER A827 QUICK REVIEW

**NOTES** 

**TENSION ARMS** 



## STUDER A827 QUICK REVIEW

**NOTES** 

**TAPE GUIDES** 



## STUDER A827 TAPE LOADING AND SETUP

**NOTES** 

**LOAD TAKE-UP REEL** 



## STUDER A827 TAPE LOADING AND SETUP

**NOTES** 

FIRST WRAP ON SUPPLY REEL



## STUDER A827 TAPE LOADING AND SETUP

**NOTES** 

THREADED - NOT LOADED



## STUDER A827 TAPE LOADING AND SETUP

**NOTES** 

THREADED AND LOADED



#### STUDER A827 TAPE HANDLING AND SETUP

DATE

**FALL** 

**NOTES** 

**UNLOAD BUTTON** 



#### STUDER A827 TAPE HANDLING AND SETUP

**DATE** 

**FALL** 

**NOTES** 

NAB



## STUDER A827 TAPE HANDLING AND SETUP

DATE

**FALL** 

**NOTES** 

TAPE A - RMG SM900



#### STUDER A827 TAPE HANDLING AND SETUP

DATE

**FALL** 

**NOTES** 

SPEED - 15 IPS



#### STUDER A827 TAPE HANDLING AND SETUP

DATE

**FALL** 

**NOTES** 

**REMOTE ENABLED** 



#### DOLBY XP RACK STANDARD SETUP

**NOTE