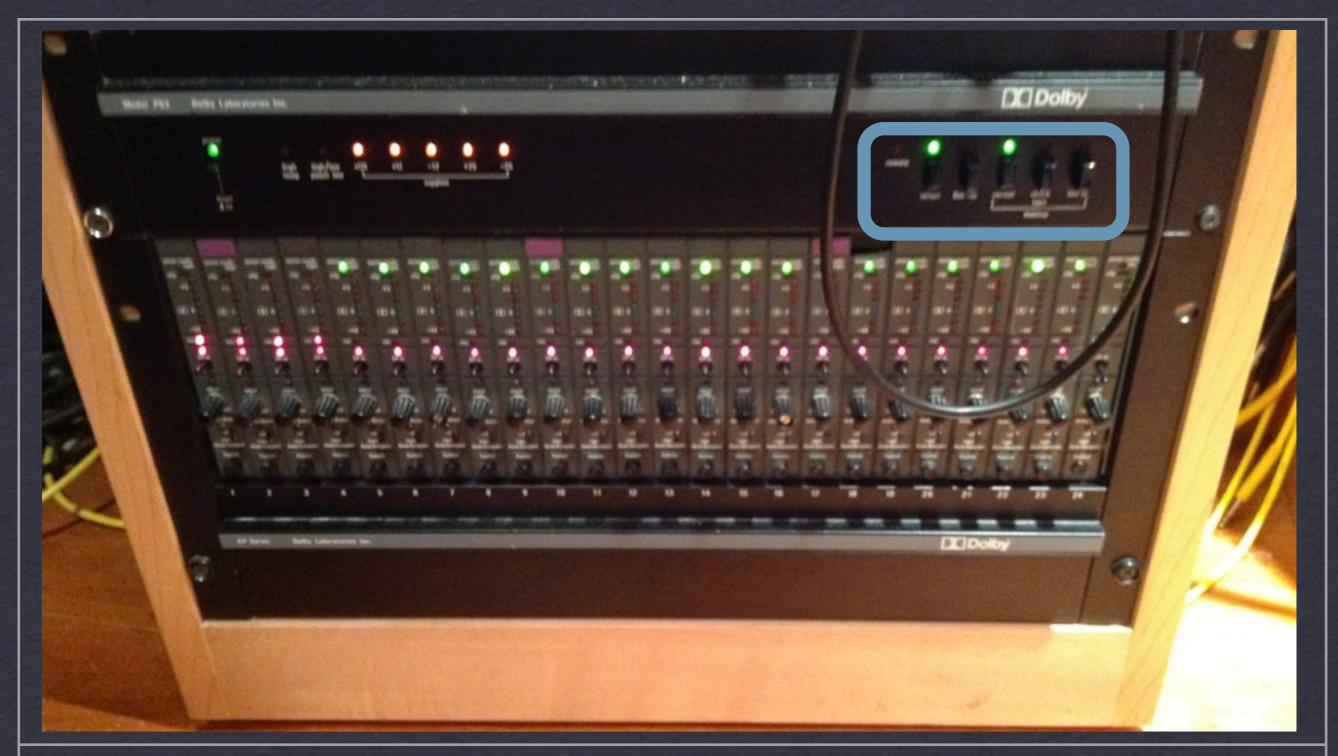

#### DOLBY XP RACK STANDARD SETUP

**NOTES** 

**IN/OUT - NORMAL** 

#### DOLBY XP RACK STANDARD SETUP

**NOTES** 

**PLAYBACK** 

#### DOLBY XP RACK STANDARD SETUP

**NOTES** 

**RECORD** 