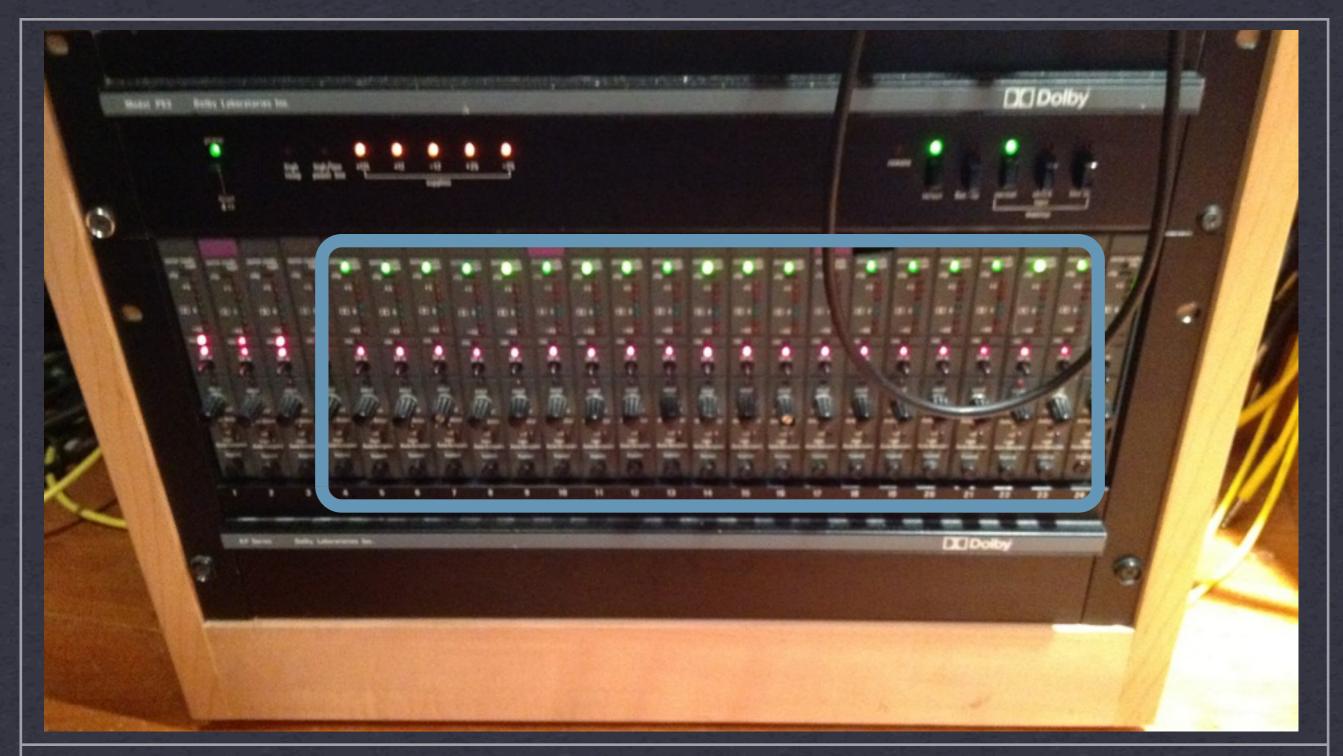

G AND SETUP

**NOTES** 

**LOAD TAKE-UP REEL** 



## STUDER A827 TAPE LOADING AND SETUP

**NOTES** 

FIRST WRAP ON SUPPLY REEL



## STUDER A827 TAPE LOADING AND SETUP

**NOTES** 

THREADED - NOT LOADED



## STUDER A827 TAPE LOADING AND SETUP

**NOTES** 

THREADED AND LOADED



#### STUDER A827 TAPE HANDLING AND SETUP

DATE

**FALL** 

**NOTES** 

**UNLOAD BUTTON** 



#### STUDER A827 TAPE HANDLING AND SETUP

**DATE** 

**FALL** 

**NOTES** 

NAB



## STUDER A827 TAPE HANDLING AND SETUP

DATE

**FALL** 

**NOTES** 

TAPE A - RMG SM900



#### STUDER A827 TAPE HANDLING AND SETUP

DATE

**FALL** 

**NOTES** 

SPEED - 15 IPS



#### STUDER A827 TAPE HANDLING AND SETUP

DATE

**FALL** 

**NOTES** 

**REMOTE ENABLED** 



#### DOLBY XP RACK STANDARD SETUP

**NOTES** 

**IN/OUT - NORMAL** 



#### DOLBY XP RACK STANDARD SETUP

**NOTES** 

**PLAYBACK** 



#### DOLBY XP RACK STANDARD SETUP

**NOTES** 

**RECORD** 



#### DOLBY XP RACK STANDARD SETUP

**NOTES** 

**INDIVIDUAL BYPASS - CH 24**