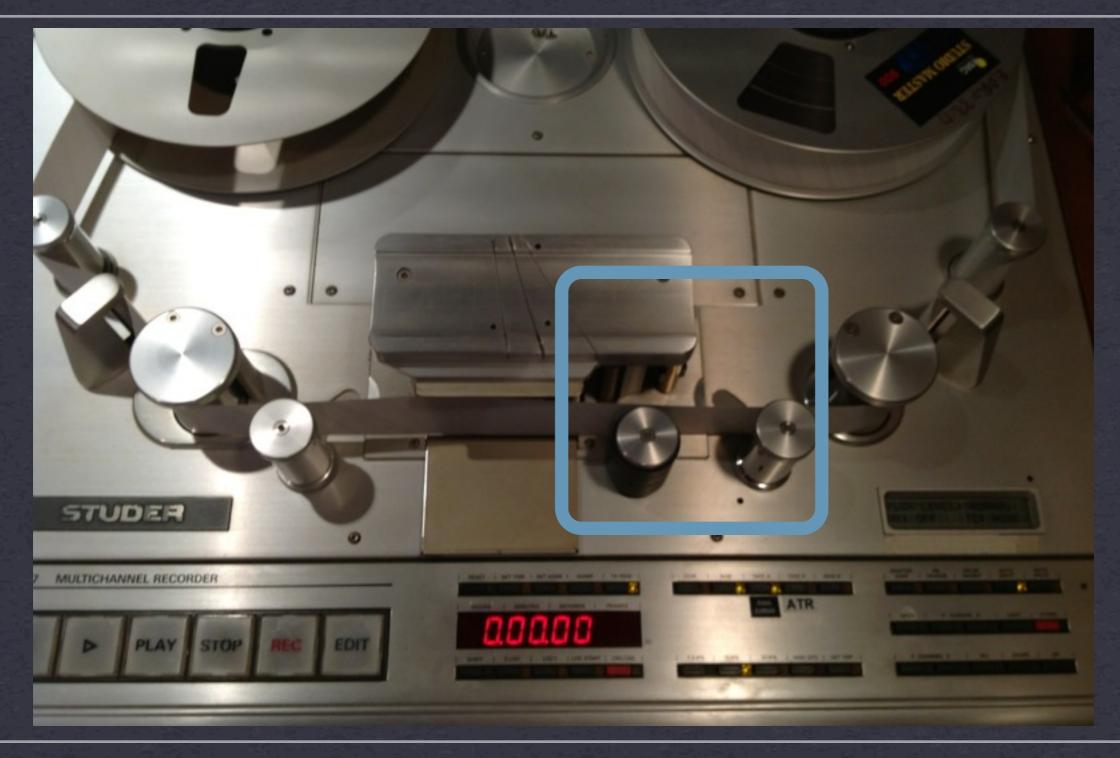

### 213 Nuts and Bolts



### API - DOLBY - STUDER LOCATION

**DATE** 

**FALL** 

**CLIENT** 

**MTP** 



## API - DOLBY - STUDER SIGNAL FLOW

**DATE** 

**FALL** 

**CLIENT** 

**MTP** 



#### STUDER A827 OVERVIEW

DATE

**FALL** 

**CLIENT** 

**MTP** 



# STUDER A827 QUICK REVIEW

**NOTES** 

**SUPPLY REEL** 



## STUDER A827 QUICK REVIEW

**NOTES** 

**TAKE UP REEL** 



## STUDER A827 QUICK REVIEW

**NOTES** 

**CAPSTAN & PINCH ROLLER** 



## STUDER A827 QUICK REVIEW

**NOTES** 

**HEAD STACKS - ERP** 



## STUDER A827 QUICK REVIEW

**NOTES** 

**TENSION ARMS** 



## STUDER A827 QUICK REVIEW

**NOTES** 

**TAPE GUIDES** 



## STUDER A827 TAPE LOADING AND SETUP

**NOTES** 

**LOAD TAKE-UP REEL** 



## STUDER A827 TAPE LOADING AND SETUP

**NOTES** 

FIRST WRAP ON SUPPLY REEL



## STUDER A827 TAPE LOADING AND SETUP

**NOTES** 

THREADED - NOT LOADED



## STUDER A827 TAPE LOADING AND SETUP

**NOTES** 

THREADED AND LOADED



#### STUDER A827 TAPE HANDLING AND SETUP

DATE

**FALL** 

**NOTES** 

**UNLOAD BUTTON** 



#### STUDER A827 TAPE HANDLING AND SETUP

**DATE** 

**FALL** 

**NOTES** 

NAB



## STUDER A827 TAPE HANDLING AND SETUP

DATE

**FALL** 

**NOTES** 

TAPE A - RMG SM900



#### STUDER A827 TAPE HANDLING AND SETUP

DATE

**FALL** 

**NOTES** 

SPEED - 15 IPS



#### STUDER A827 TAPE HANDLING AND SETUP

DATE

**FALL** 

**NOTES** 

**REMOTE ENABLED** 



#### DOLBY XP RACK STANDARD SETUP

**NOTES** 

**IN/OUT - NORMAL** 



#### DOLBY XP RACK STANDARD SETUP

**NOTES** 

**PLAYBACK** 



#### DOLBY XP RACK STANDARD SETUP

**NOTES** 

**RECORD** 



#