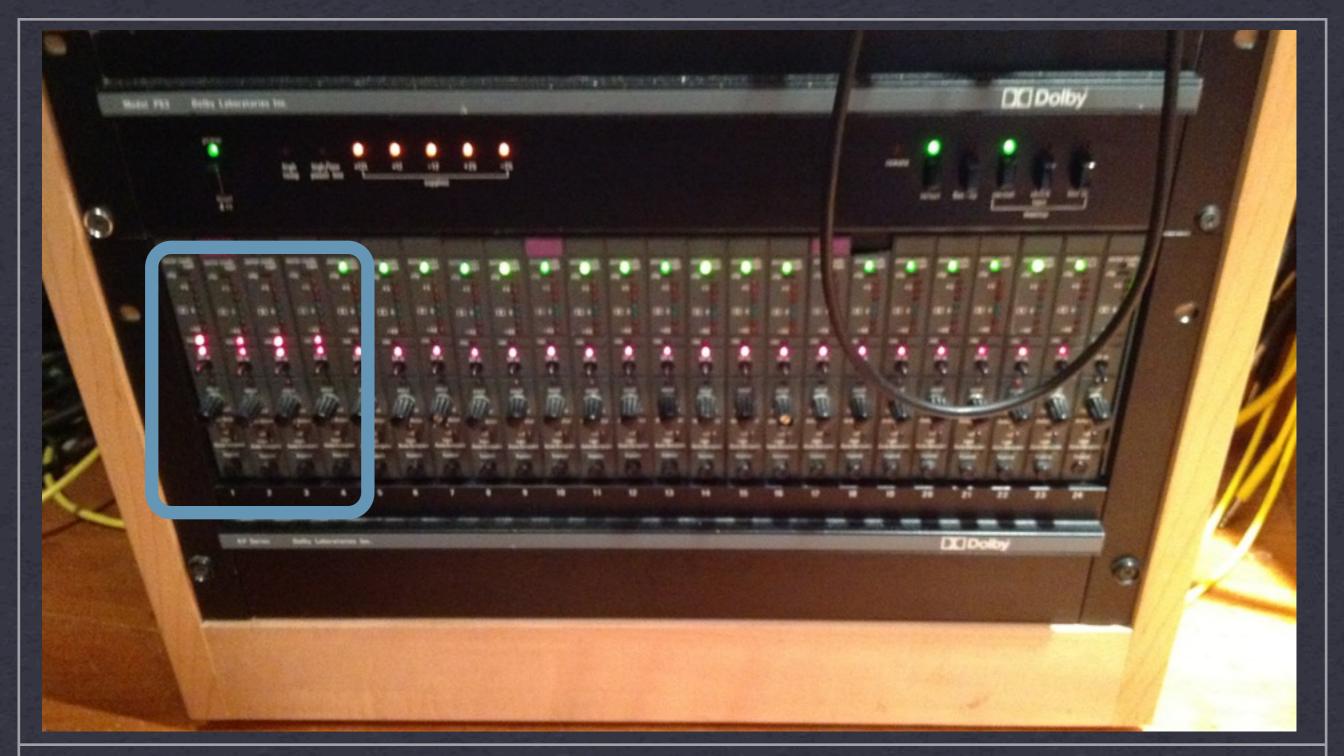

#### DOLBY XP RACK STANDARD SETUP

**NOTES** 

**IN/OUT - NORMAL** 

#### DOLBY XP RACK STANDARD SETUP

**NOTES** 

**PLAYBACK** 

#### DOLBY XP RACK STANDARD SETUP

**NOTES** 

**RECORD** 