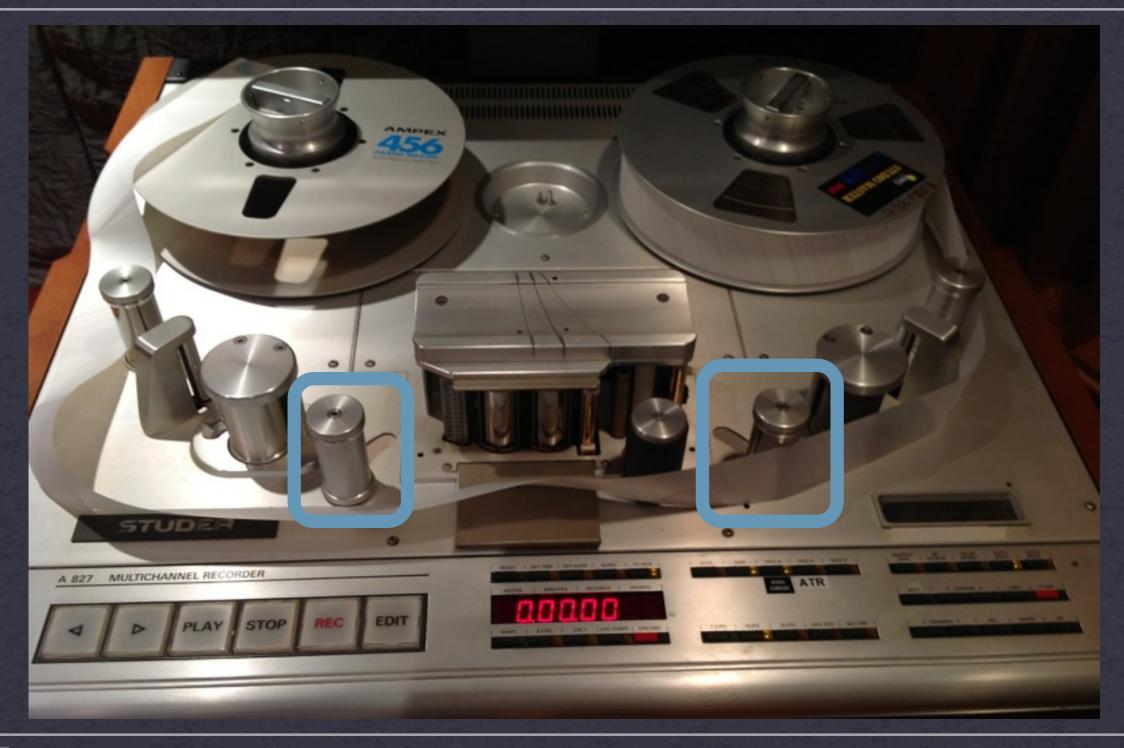

#### 213 Nuts and Bolts



### API - DOLBY - STUDER LOCATION

**DATE** 

**FALL** 

**CLIENT** 

**MTP** 



## API - DOLBY - STUDER SIGNAL FLOW

**DATE** 

**FALL** 

**CLIENT** 

**MTP** 



#### STUDER A827 OVERVIEW

DATE

**FALL** 

**CLIENT** 

**MTP** 



# STUDER A827 QUICK REVIEW

**NOTES** 

**SUPPLY REEL** 



## STUDER A827 QUICK REVIEW

**NOTES** 

**TAKE UP REEL** 



## STUDER A827 QUICK REVIEW

**NOTES** 

**CAPSTAN & PINCH ROLLER** 



## STUDER A827 QUICK REVIEW

**NOTES** 

**HEAD STACKS - ERP** 



## STUDER A827 QUICK REVIEW

**NOTES** 

**TENSION ARMS** 



## STUDER A827 QUICK REVIEW

**NOTES** 

**TAPE GUIDES** 



## STUDER A827 TAPE LOADING AND SETUP

**NOTES** 

**LOAD TAKE-UP REEL** 



## STUDER A827 TAPE LOADING AND SETUP

**NOTES** 

FIRST WRAP ON SUPPLY REEL



## STUDER A827 TAPE LOADING AND SETUP

**NOTES** 

THREADED - NOT LOADED



## STUDER A827 TAPE LOADING AND SETUP

**NOTES** 

THREADED AND LOADED



#### STUDER A827 TAPE HANDLING AND SETUP

DATE

**FALL** 

**NOTES** 

**UNLOAD BUTTON** 



#### STUDER A827 TAPE HANDLING AND SETUP

**DATE** 

**FALL** 

**NOTES** 

NAB



## STUDER A827 TAPE HANDLING AND SETUP

DATE

**FALL** 

**NOTES** 

TAPE A - RMG SM900



#### STUDER A827 TAPE HANDLING AND SETUP

DATE

**FALL** 

**NOTES** 

SPEED - 15 IPS



#### STUDER