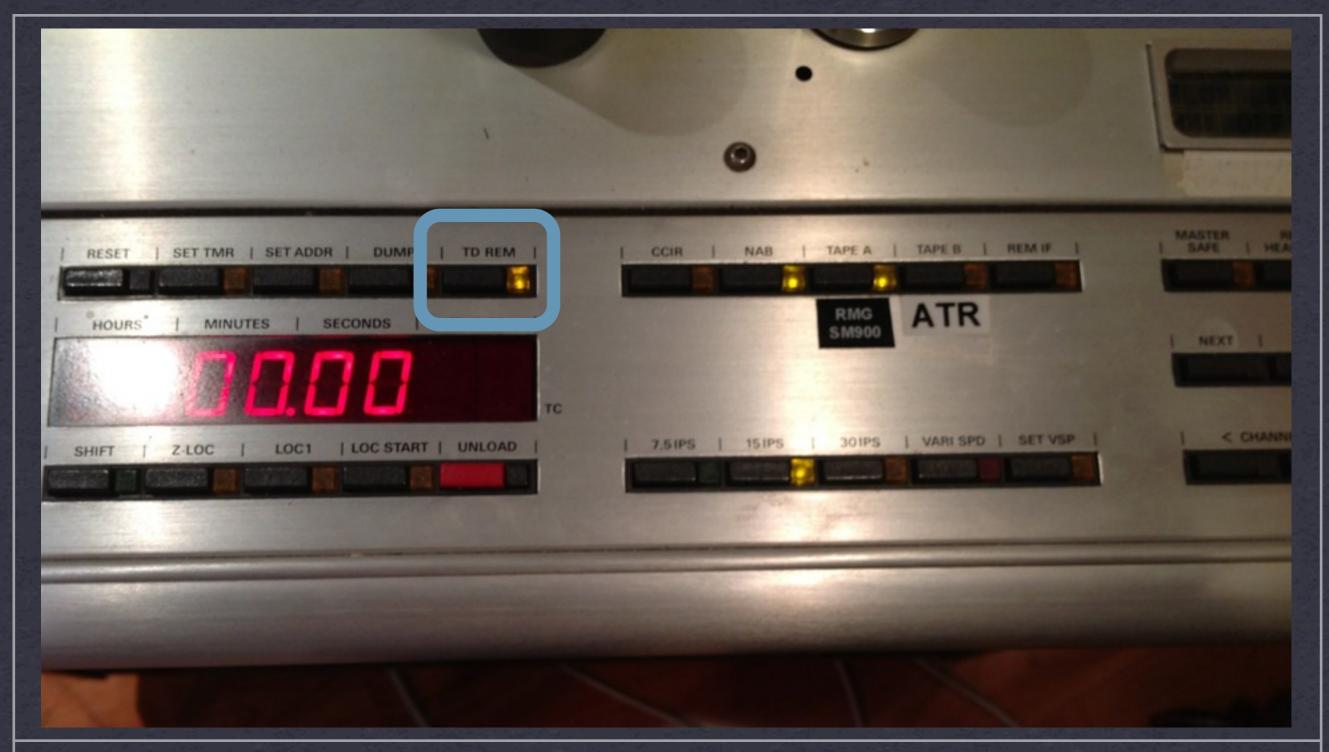

#### STUDER A827 TAPE HANDLING AND SETUP

DATE

**FALL** 

**NOTES** 

**REMOTE ENABLED** 