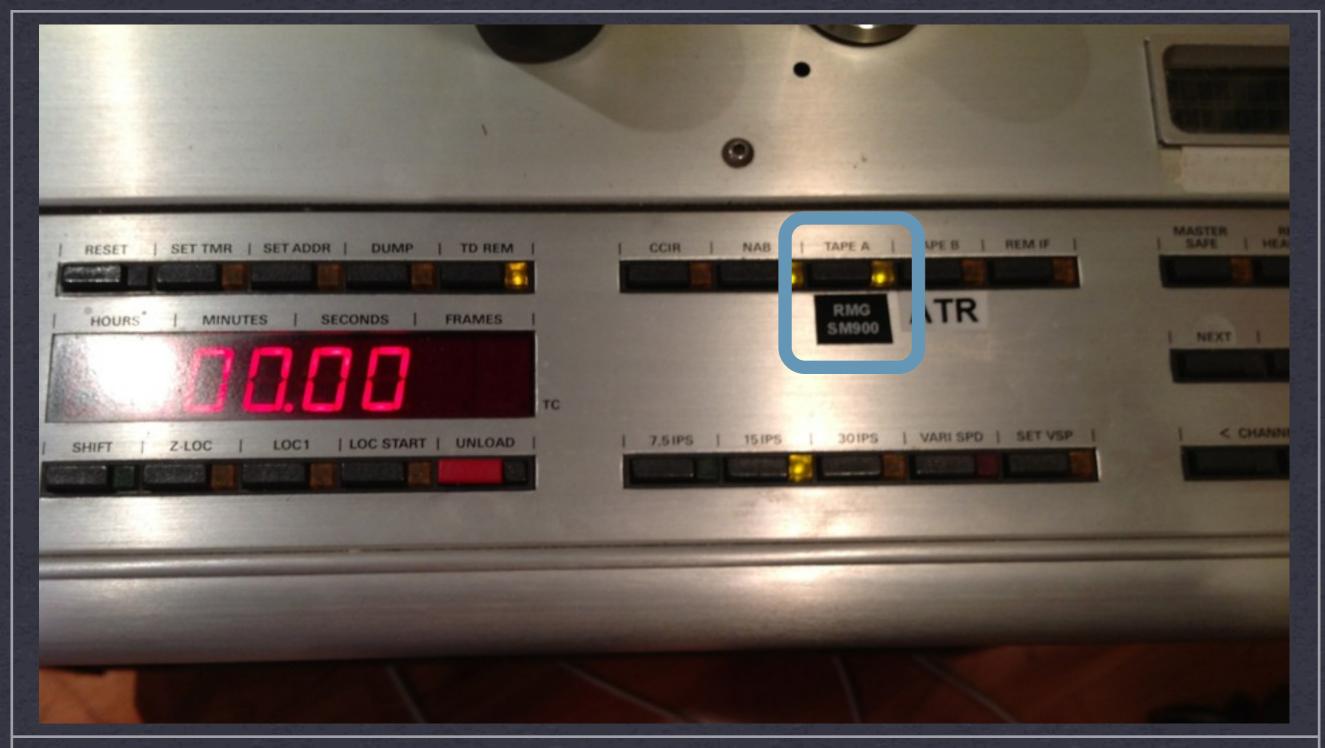

## STUDER A827 TAPE HANDLING AND SETUP

DATE

**FALL** 

**NOTES** 

TAPE A - RMG SM900