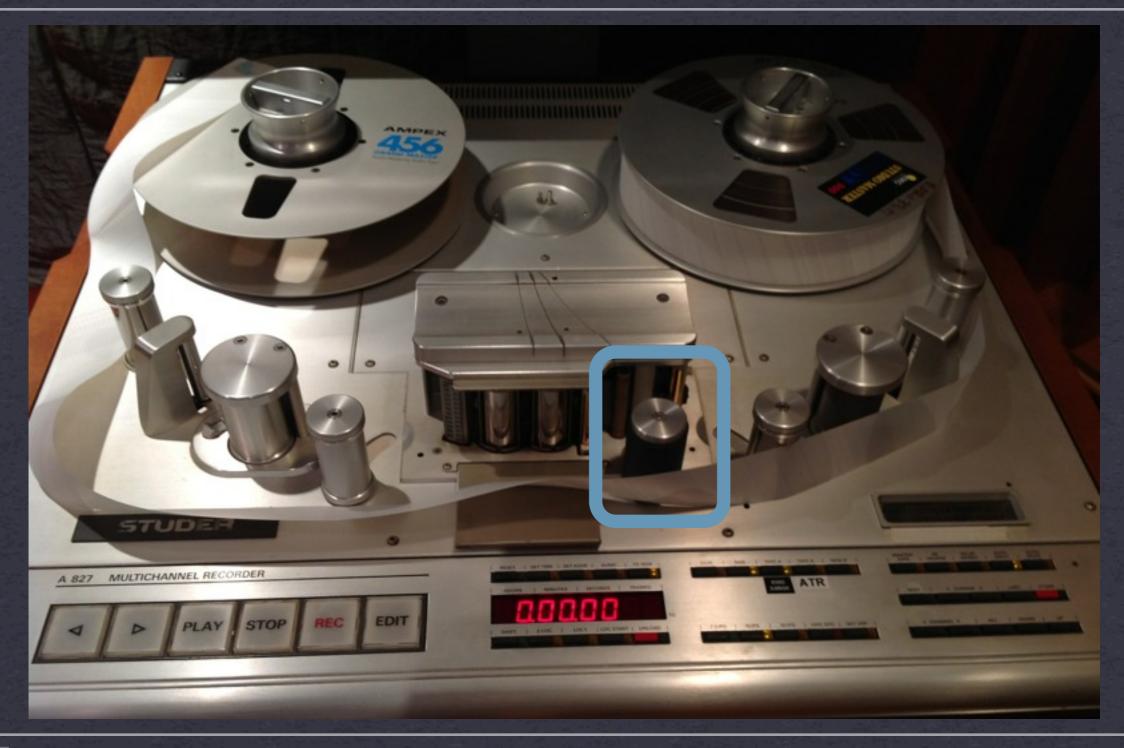

#### 213 Nuts and Bolts



### API - DOLBY - STUDER LOCATION

**DATE** 

**FALL** 

**CLIENT** 

**MTP** 



## API - DOLBY - STUDER SIGNAL FLOW

**DATE** 

**FALL** 

**CLIENT** 

**MTP** 



#### STUDER A827 OVERVIEW

DATE

**FALL** 

**CLIENT** 

**MTP** 



# STUDER A827 QUICK REVIEW

**NOTES** 

**SUPPLY REEL** 



## STUDER A827 QUICK REVIEW

**NOTES** 

**TAKE UP REEL** 



## STUDER A827 QUICK REVIEW

**NOTES** 

**CAPSTAN & PINCH ROLLER** 



## STUDER A827 QUICK REVIEW

**NOTES** 

**HEAD STACKS - ERP** 



## STUDER A827 QUICK REVIEW

**NOTES** 

**TENSION ARMS** 



## STUDER A827 QUICK REVIEW

**NOTES** 

**TAPE GUIDES** 



## STUDER A827 TAPE LOADING AND SETUP

**NOTES** 

**LOAD TAKE-UP REEL** 



## STUDER A827 TAPE LOADING AND SETUP

**NOTES** 

FIRST WRAP ON SUPPLY REEL



## STUDER A827 TAPE LOADING AND SETUP

**NOTES** 

THREADED - NOT LOADED



## STUDER A827 TAPE LOADING AND SETUP

**NOTES** 

THREADED AND LOADED



#### STUDER A827 TAPE HANDLING AND SETUP

DATE

**FALL** 

**NOTES** 

**UNLOAD BUTTON** 



#### STUDER A827 TAPE HANDLING AND SETUP

**DATE** 

**FALL** 

**NOTES** 

NAB



## STUDER A827 TAPE HANDLING AND SETUP

DATE

**FALL*