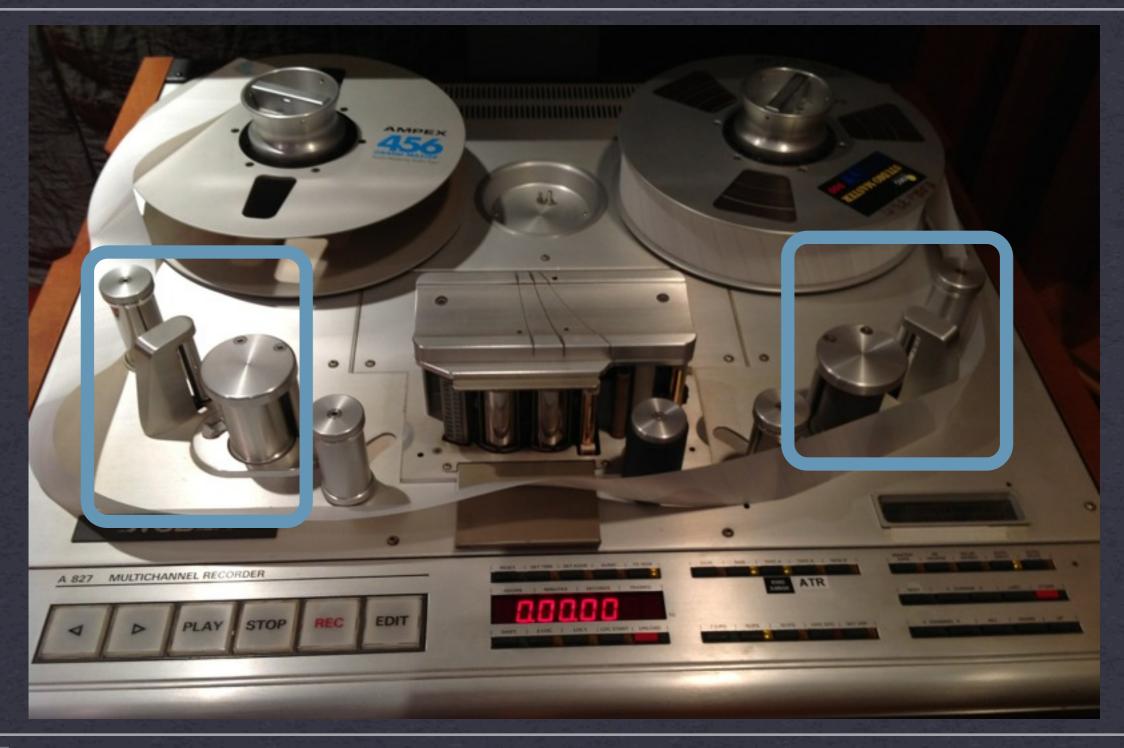

## STUDER A827 QUICK REVIEW

**NOTES** 

**CAPSTAN & PINCH ROLLER** 

## STUDER A827 QUICK REVIEW

**NOTES** 

**TENSION ARMS** 