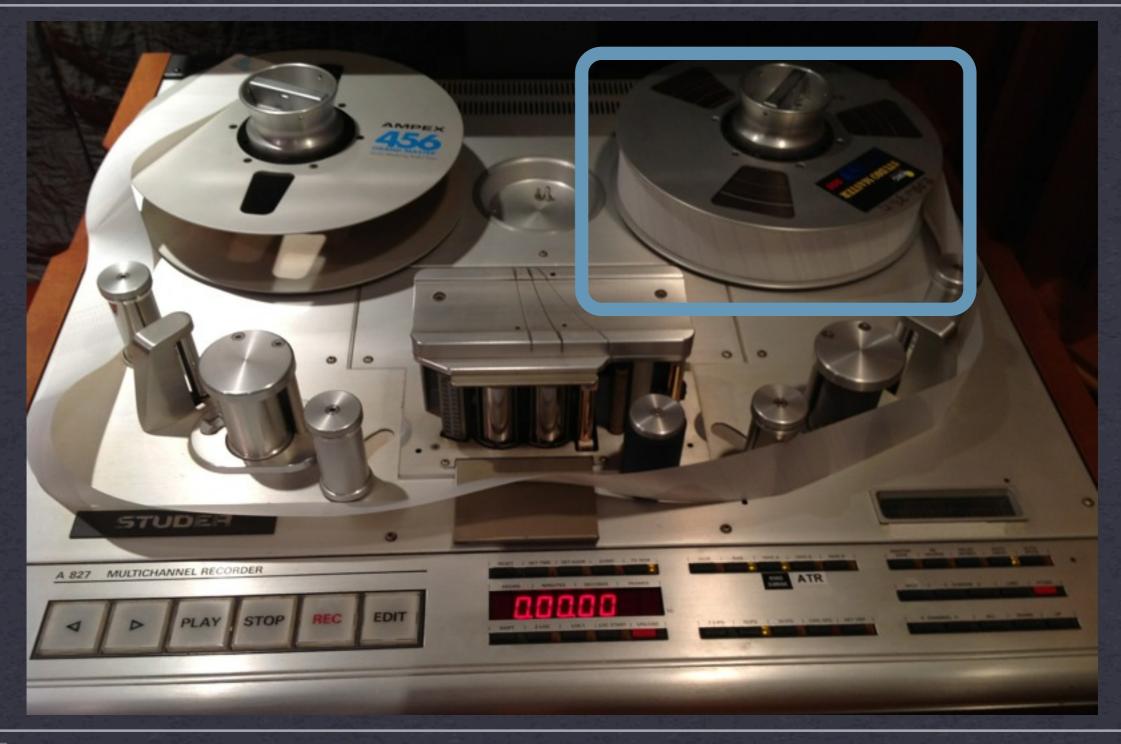

#### 213 Nuts and Bolts



### API - DOLBY - STUDER LOCATION

**DATE** 

**FALL** 

**CLIENT** 

**MTP** 



## API - DOLBY - STUDER SIGNAL FLOW

**DATE** 

**FALL** 

**CLIENT** 

**MTP** 



#### STUDER A827 OVERVIEW

DATE

**FALL** 

**CLIENT** 

**MTP** 



# STUDER A827 QUICK REVIEW

**NOTES** 

**SUPPLY REEL** 



## STUDER A827 QUICK REVIEW

**NOTES** 

**TAKE UP REEL** 



## STUDER A827 QUICK REVIEW

**NOTES** 

**CAPSTAN & PINCH ROLLER** 



## STUDER A827 QUICK REVIEW

**NOTES** 

**HEAD STACKS - ERP** 



## STUDER A827 QUICK REVIEW

**NOTES** 

**TENSION ARMS** 



## STUDER A827 QUICK REVIEW

**NOTES** 

**TAPE GUIDES** 



## STUDER A827 TAPE LOADING AND SETUP

**NOTES** 

**LOAD TAKE-UP REEL** 



## STUDER A827 TAPE LOADING AND SETUP

**NOTES** 

FIRST WRAP ON SUPPLY REEL



## STUDER A827 TAPE LOADING AND SETUP

**NOTES** 

THREADED - NOT LOADED



## STUDER A827 TAPE LOADING AND SETUP

**NOTES** 

THREADED AND LOADED



#### STUDER A827 TAPE HANDLING AND SETUP

DATE

**FALL** 

**NOTES** 

**UNLOAD BUTTON** 



#### STUDER A827 TAPE HANDLING AND SETUP

**DATE** 

**FALL** 

**NOTES**