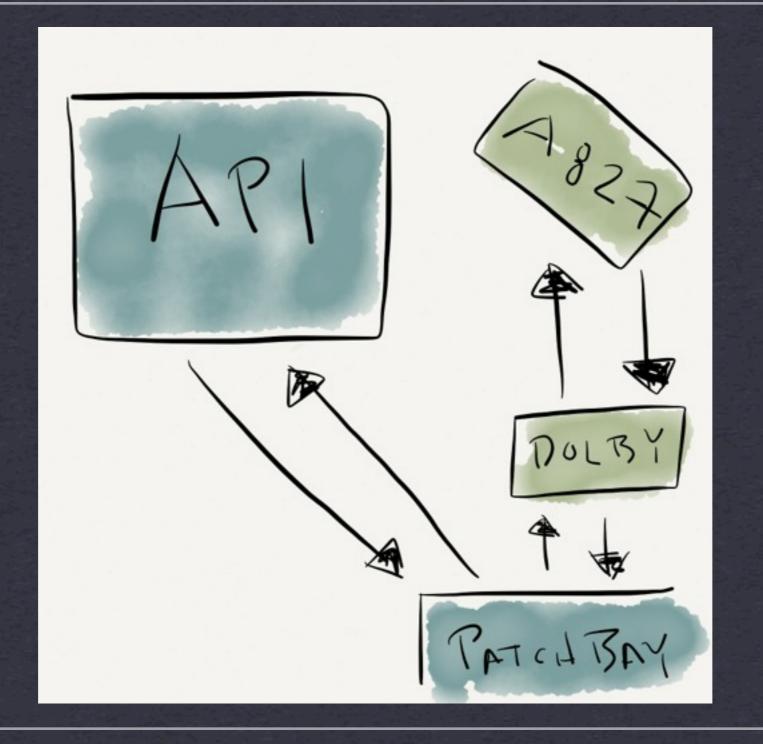

## API - DOLBY - STUDER SIGNAL FLOW

**DATE** 

**FALL** 

**CLIENT** 

**MTP** 