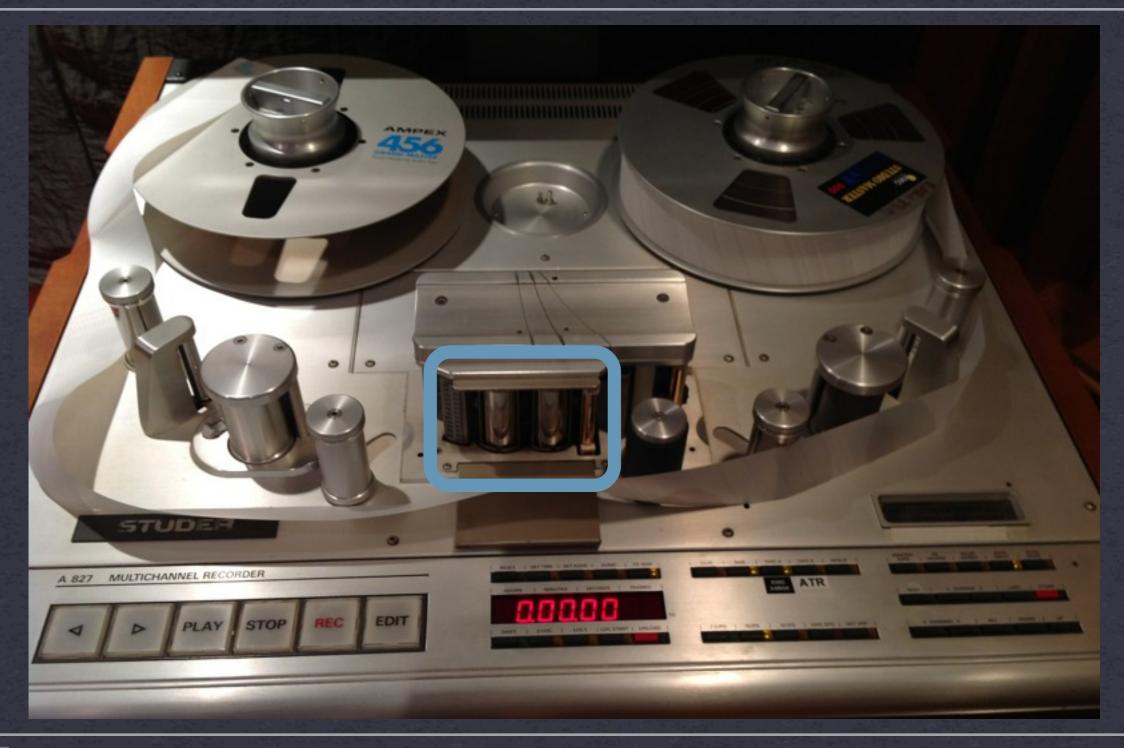

#### 213 Nuts and Bolts



### API - DOLBY - STUDER LOCATION

**DATE** 

**FALL** 

**CLIENT** 

**MTP** 



## API - DOLBY - STUDER SIGNAL FLOW

**DATE** 

**FALL** 

**CLIENT** 

**MTP** 



#### STUDER A827 OVERVIEW

DATE

**FALL** 

**CLIENT** 

**MTP** 



# STUDER A827 QUICK REVIEW

**NOTES** 

**SUPPLY REEL** 



## STUDER A827 QUICK REVIEW

**NOTES** 

**TAKE UP REEL** 



## STUDER A827 QUICK REVIEW

**NOTES** 

**CAPSTAN & PINCH ROLLER** 



## STUDER A827 QUICK REVIEW

**NOTES** 

**HEAD STACKS - ERP** 



## STUDER A827 QUICK REVIEW

**NOTES** 

**TENSION ARMS** 



## STUDER A827 QUICK REVIEW

**NOTES** 

**TAPE GUIDES** 



## STUDER A827 TAPE LOADING AND SETUP

**NOTES** 

**LOAD TAKE-UP REEL** 



## STUDER A827 TAPE LOADING AND SETUP

**NOTES** 

FIRST WRAP ON SUPPLY REEL



## STUDER A827 TAPE LOADING AND SETUP

**NOTES** 

THREADED - NOT LOADED



## STUDER A827 TAPE LOADING AND SETUP

**NOTES** 

THREADED AND LOADED



#### STUDER A827 TAPE HANDLING AND SETUP

DATE

**FALL** 

**NOTES** 

**UNLOAD BUTTON** 



#### STUDER A827 TAPE HANDLING AND SETUP

**DATE** 

**FALL** 

**NOTES** 

NAB



## STUDER A827 TAPE HANDLING AND SETUP

DATE

**FALL** 

**NOTES** 

TAPE A - RMG SM900



#### STUDER A827 TAPE HANDLING AND