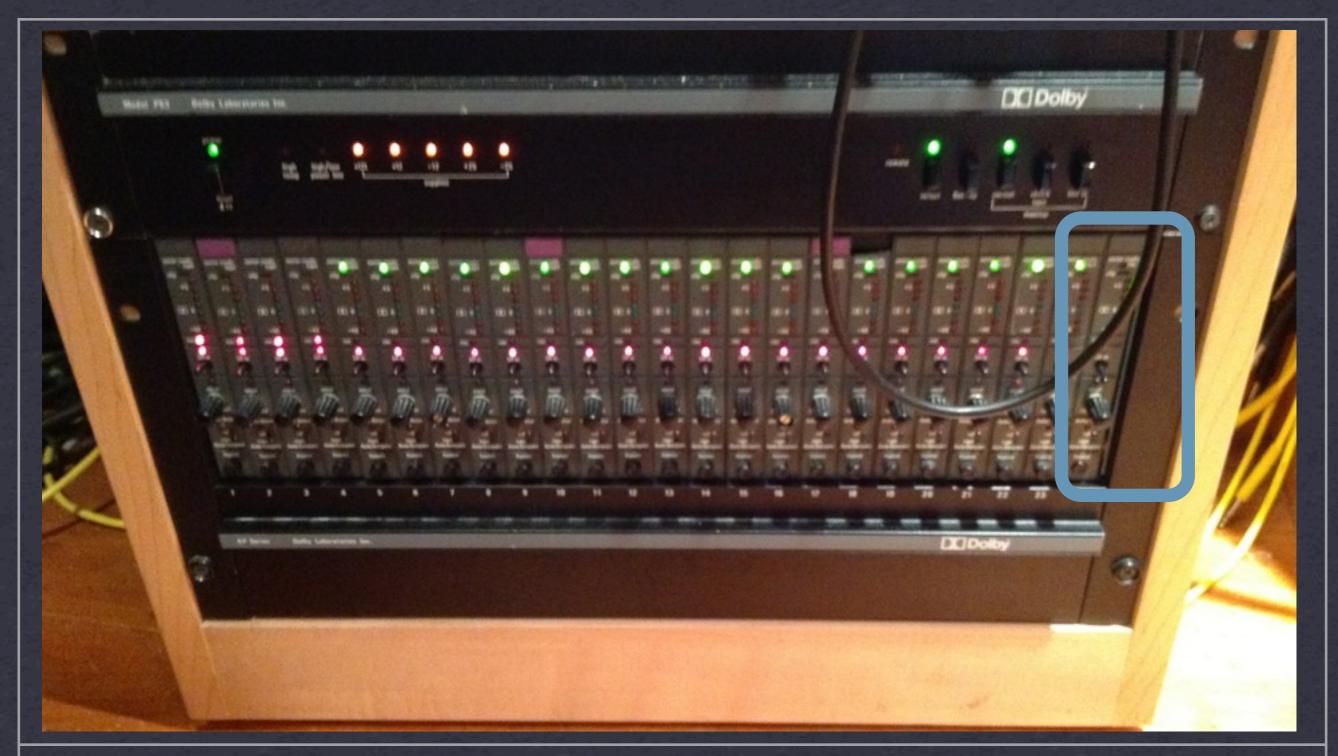

L



## STUDER A827 TAPE LOADING AND SETUP

**NOTES** 

THREADED - NOT LOADED



## STUDER A827 TAPE LOADING AND SETUP

**NOTES** 

THREADED AND LOADED



#### STUDER A827 TAPE HANDLING AND SETUP

DATE

**FALL** 

**NOTES** 

**UNLOAD BUTTON** 



#### STUDER A827 TAPE HANDLING AND SETUP

**DATE** 

**FALL** 

**NOTES** 

NAB



## STUDER A827 TAPE HANDLING AND SETUP

DATE

**FALL** 

**NOTES** 

TAPE A - RMG SM900



#### STUDER A827 TAPE HANDLING AND SETUP

DATE

**FALL** 

**NOTES** 

SPEED - 15 IPS



#### STUDER A827 TAPE HANDLING AND SETUP

DATE

**FALL** 

**NOTES** 

**REMOTE ENABLED** 



#### DOLBY XP RACK STANDARD SETUP

**NOTES** 

**IN/OUT - NORMAL** 



#### DOLBY XP RACK STANDARD SETUP

**NOTES** 

**PLAYBACK** 



#### DOLBY XP RACK STANDARD SETUP

**NOTES** 

**RECORD** 



#### DOLBY XP RACK STANDARD SETUP

**NOTES** 

**INDIVIDUAL BYPASS - CH 24**