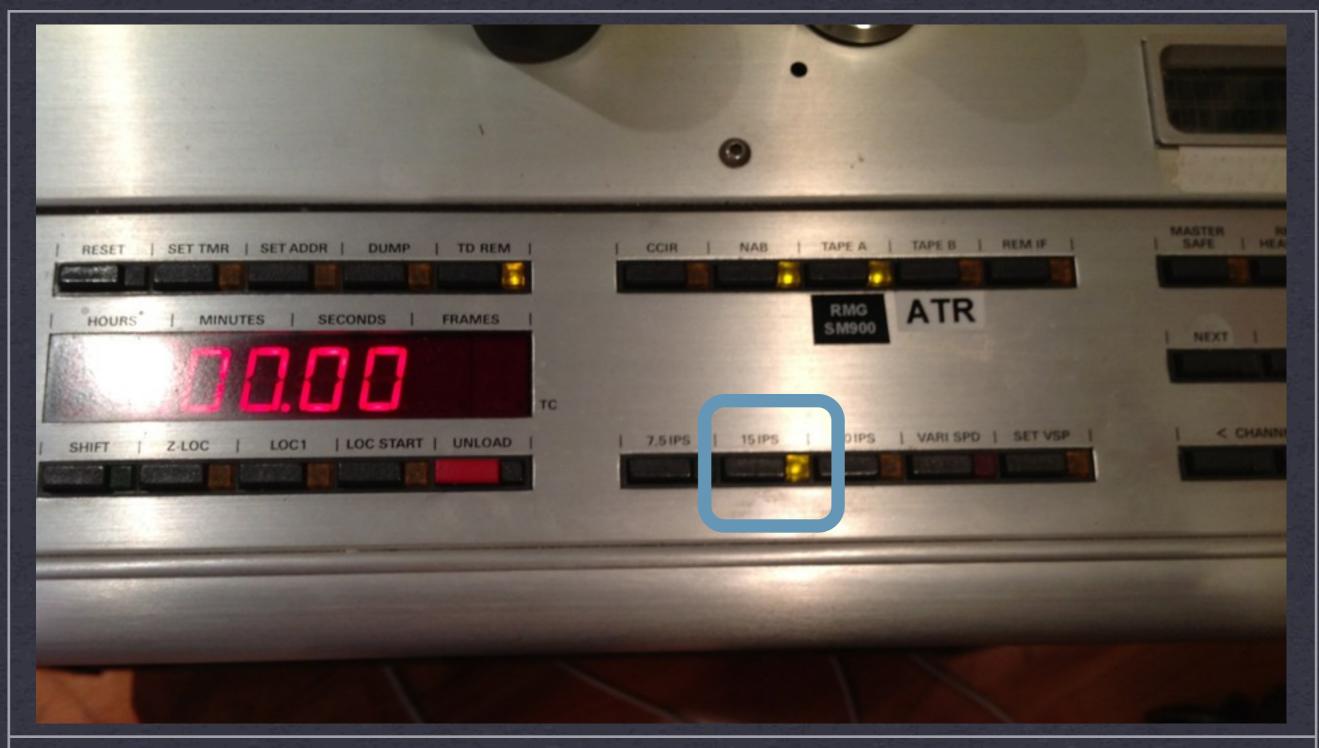

#### STUDER A827 TAPE HANDLING AND SETUP

DATE

**FALL** 

**NOTES** 

SPEED - 15 IPS